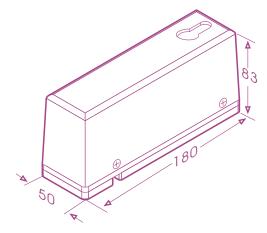

face part either left or right side turn from solely pin to set from product inside. An activation of built-in electronic buzzer operated by 9Vdc alkalized battery that reaches for 97 dB wide-loud sound from output frequency 3 KHz+/-0.5KHz, and resettable with manual key switch.

Our unique designed anti-tamper screws on EX-827 to ensure a long endurance and upgrade on EX-827 to keep away vandalism attempting that is what you can not miss!

## Warranty

The product is warranted against defects in material and workmanship while used in normal service for a period of 1 year from the date of sale to the original customer. The GEM policy is one of continual development and improvement; therefore GEM reserves the right to change specifications without notice.

## RøHS Compliant

### Dimension



Key cylinder not included for demonstration only

Unit: mm

## Application



#### GIANNI INDUSTRIES, INC.